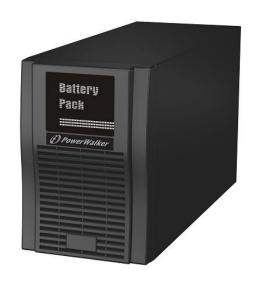

# **PowerWalker Battery Pack**

For PowerWalker VFI 1000T

6pcs. of 12V/7Ah batteries inside battery pack

Increase backup time autonomy

Connection cable inside package content

Item-No. 10120566

With this battery pack you can increase backup time for your connected equipment. Connection will be established by just one ANEN cable which is inside package content. If you later see demand to increase again backup time you can connect another battery pack to the second battery connector on rear panel of battery pack.