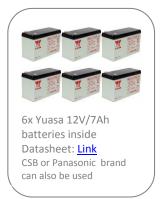

# **PowerWalker Battery Pack**

For PowerWalker VFI 1000T

6pcs. of 12V/7Ah batteries inside battery pack

Increase backup time autonomy

Connection cable inside package content

Item-No. 10120566

With this battery pack you can increase backup time for your connected equipment. Connection will be established by just one ANEN cable which is inside package content. If you later see demand to increase again backup time you can connect another battery pack to the second battery connector on rear panel of battery pack.

#### **Product Details**

| Connector type    | ANEN (Anderson)    |
|-------------------|--------------------|
| Battery type/qty. | 6x 12V/7Ah         |
| String Voltage    | 36V                |
| Dimensions        | 400 x 145 x 220 mm |
| Weight            | 20.50kg            |